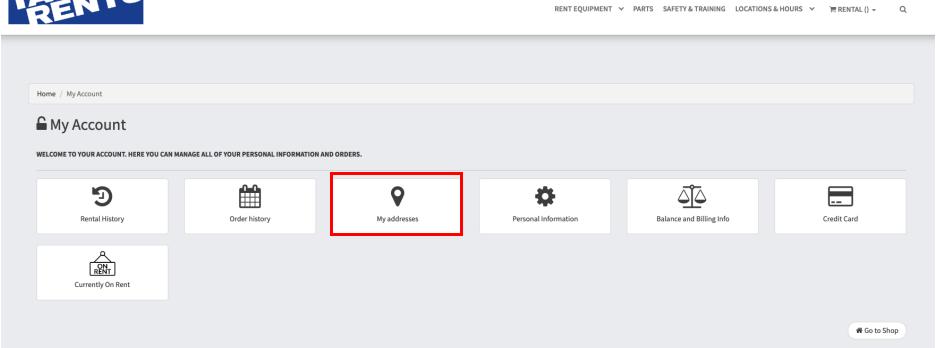

#### My Addresses

ACCOUNT C+SIGN OUT ABOUT FORMS NEWS VIDEOS CAREERS CONTACT QLOCATION: IDAHO STREET

- View, add and edit your saved addresses/jobsites.
- These addresses/jobsites can be managed for later access in online rentals and in-store rental agreements. This way you can conveniently monitor your rentals.